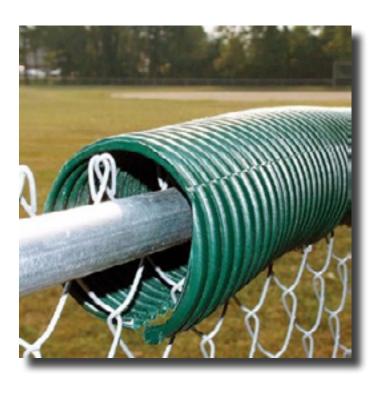

## Poly Cap Fence Topper (Dark Green) - 250'

The leading fence protection on the market, available at a low price! Poly Cap adds safety to chain link fences, reducing player and audience injury. This huge 250 ft dark green roll arrives ready to install!

## **Specifications:**

Roll Size 250 ft
Color Dark Green
Diameter 4-1/2"

Material Polyethylene

Thickness 1/16" (1/4" Ridge Depth)

## **Features:**

- Manufactured with the thickest wall
- Unequaled durability
- Weather-treated and UV protected
- 4½" diameter polyethylene construction will offer years of protection
- Limited 2-year warranty
- Completely recyclable