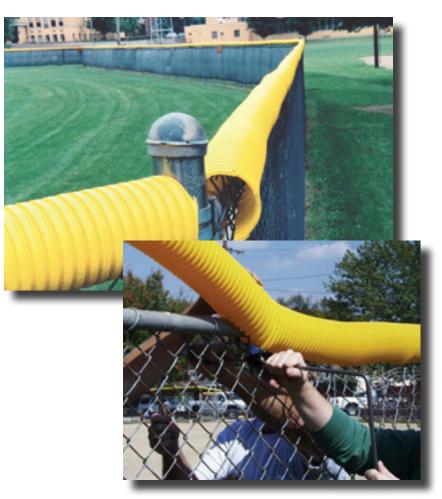

# Poly Cap Fence Topper (Yellow) - 250'

The leading fence protection on the market, available at a low price! Poly Cap adds safety to chain link fences, reducing player and audience injury. This 250 ft yellow roll arrives ready to install!

#### **Features:**

- Manufactured with the thickest wall
- Unequaled durability
- Weather-treated and UV protected
- 4½" diameter polyethylene construction will offer years of protection
- Limited 2-year warranty
- Completely recyclable

## Accessories:

Installation Tool: Cut the time it takes to install your Poly Cap by up to 75%!

Fence Ties: Secure your Poly Cap to your fence. These reusable ties come in packs of 100.