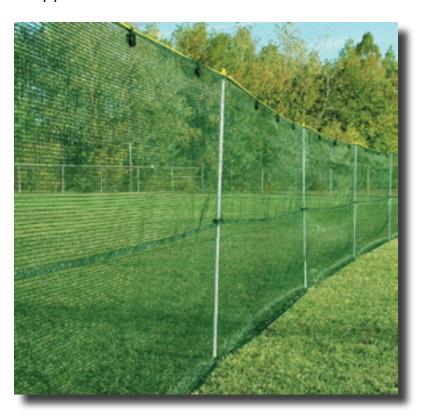

## Flexible Saf-T-Fence Package - 150'

The original flexible safety fence! Perfect for both beginners and experienced ball palyers, Saf-T-Fence is a soft, flexible fencing system great for any ball field.

The included flexible posts offer excellent injury protection because they flex and absorb impact 360° and distribute pressure evenly to the fence.

This sytem is made from high performance materials that are weather-resistant and UV protected to offer many years of trouble-free use!

## Included:

- 150' Tuff-Fence Fabric
- 18 Flex-Posts
- 170' Anti-Sag Rope
- 51 Rope Clips
- 100 Fence Zip Ties

## **Specifications:**

Frame Construction Material Panel Size UV Protected Fiberglass Knitted Polyethylene Mesh 4' H x 150'