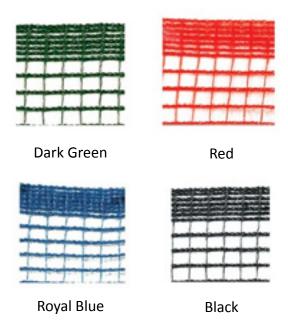

## Flexible Saf-T-Fence Package - 150'

The original flexible safety fence! Perfect for both beginners and experienced ball palyers, Saf-T-Fence is a soft, flexible fencing system great for any ball field.

The included flexible posts offer excellent injury protection because they flex and absorb impact 360° and distribute pressure evenly to the fence.

This sytem is made from high performance materials that are weather-resistant and UV protected to offer many years of trouble-free use!



## **Available Fence Fabric Colors:**



## Included:

- 150' Tuff-Fence Fabric
- 18 Flex-Posts
- 170' Anti-Sag Rope
- 51 Rope Clips
- 100 Fence Zip Ties





## **Specifications:**

Frame Construction Material Panel Size UV Protected Fiberglass Knitted Polyethylene Mesh 4' H x 150'