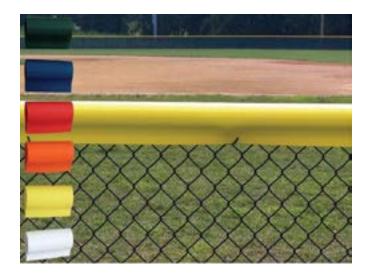

## Standard Fence Guard - 84'

Protect players from the sharp edges of your field's chain link fence! Our Standard Fence Guard is designed for excellent player protection and durability, and is offered at an economical price.

Fence Guard protects against chain link injuries, increases field visibility, and adds beauty to any field. It's the perfect professional tool for any ball field.