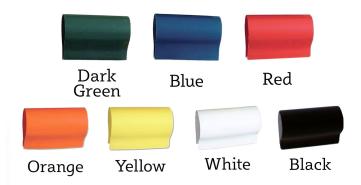

## Standard Fence Guard - 84'

Protect players from the sharp edges of your field's chain link fence! Our Standard Fence Guard is designed for excellent player protection and durability, and is offered at an economical price.

Fence Guard protects against chain link injuries, increases field visibility, and adds beauty to any field. It's the perfect professional tool for any ball field.



## Fence Guard Standard Available Colors:



## **Features:**

- Easy to install one person can do it!
- Maintenance-free
- Designed to be the longest lasting fence cap available
- Sold in 7' long sections 12 per carton means you get 84' of fence topper!
- Pre-drilled every 24"
- Includes zip-ties for securing to fence
- Includes a 3-year limited warranty

## **Specifications:**

Wall Thickness 0.07"

Profile Professional Teardrop Shape

Section Size 7' Long Sections

Construction Made of exterior-grade UV-resistant polyethylene

Measures 2-5/8" wide x 4" tall x 7' long