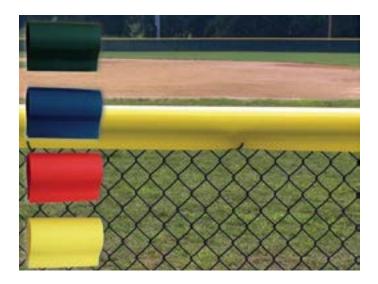

## Lite Fence Guard - 84'

Designed for tight budgets, Lite Fence Guard protects against chain link injuries, increases visibility and adds beauty to every chain link fence. This fence protection features walls that are 0.05" thick.

**Available Colors:** 

Dark Green

Yellow