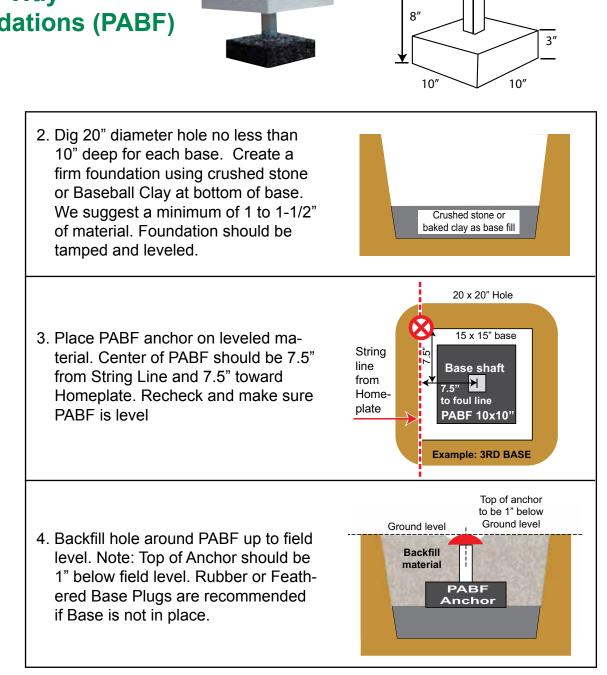

## Installing Bases: the MarkSmart<sup>™</sup> Way ...with Pre-Assembled Base Foundations (PABF)

Steps to Fast, Easy, Accurate Base Installation:

1. Determine the appropriate Field Layout. See Table below. All infield distances are measured from the point of Homeplate to the outer corner of 1st and 3rd base and center of 2nd base.