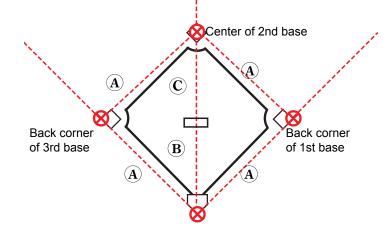

## Installing Bases: the MarkSmart<sup>™</sup> Way ...with Pre-Assembled Base Foundations (PABF)

Steps to Fast, Easy, Accurate Base Installation:

1. Determine the appropriate Field Layout. See Table below. All infield distances are measured from the point of Homeplate to the outer corner of 1st and 3rd base and center of 2nd base.

## IMPORTANT FIELD DIMENSIONS

| A                        | B                           | C                        |
|--------------------------|-----------------------------|--------------------------|
| Base<br><u>Distances</u> | HP to<br><u>Pitch Plate</u> | HP to<br><u>2nd Base</u> |
| 90 ft                    | 60 ft 6 in                  | 127 ft 3-3/8 in          |
| 70 ft                    | 50 ft                       | 99 ft                    |
| 60 ft                    | 46 ft                       | 84 ft                    |
| 50 ft                    | 38 ft                       | 70 ft 8-1/2 in           |