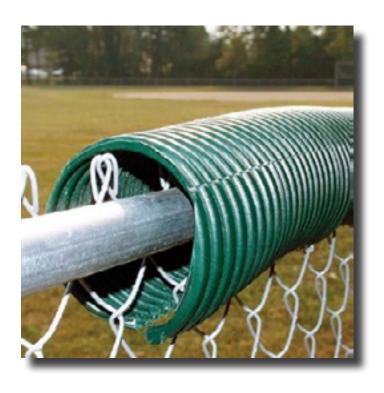

## Poly Cap Fence Topper (Dark Green) - 100'

The leading fence protection on the market, available at a low price! Poly Cap adds safety to chain link fences, reducing player and audience injury. This 100 ft dark green roll arrives ready to install!

## **Specifications:**

Roll Size 100 ft
Color Dark Green
Diameter 4-1/2"

Material Polyethylene

Thickness 1/16" (1/4" Ridge Depth)

## **Features:**

- Manufactured with the thickest wall
- Unequaled durability
- Weather-treated and UV protected
- 4½" diameter polyethylene construction will offer years of protection
- Limited 2-year warranty
- Completely recyclable