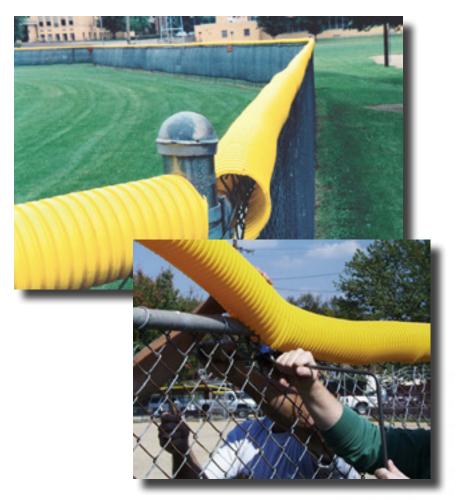

## Poly Cap Fence Topper (Yellow) - 100'

The leading fence protection on the market, available at a low price! Poly Cap adds safety to chain link fences, reducing player and audience injury. This 100 ft yellow roll arrives ready to install!

## **Features:**

- Manufactured with the thickest wall
- Unequaled durability
- Weather-treated and UV protected
- 4½" diameter polyethylene construction will offer years of protection
- Limited 2-year warranty
- Completely recyclable

## **Accessories:**

Installation Tool: Cut the time it takes to install your Poly Cap by up to 75%!

Fence Ties: Secure your Poly Cap to your fence.
These reusable ties come in packs of 100.