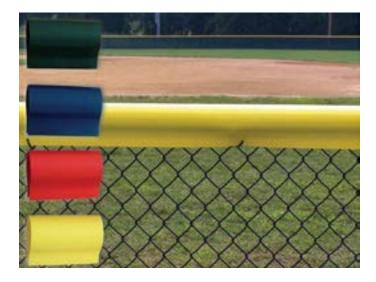

## Premium Fence Guard - 84'

For programs that demand the best, go with Premium Fence Guard. Our thickest walled construction is designed for maximum player protection and durability. Premium Fence Guard protects players from chain link injuries, increases visibility, and adds beauty to any field.

Each Premium Fence Guard section is 7 ft long. This product includes 12 sections, giving you 84 ft of Fence Guard. Don't be fooled by low cost, thin walled look-a-likes; demand Premium!

## Available Colors:

Dark Green