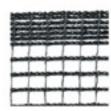

## Available Fence Fabric Colors:

Dark Green

Red

Royal Blue

Black

## Specifications:

Frame Construction Material Panel Size UV Protected Fiberglass Knitted Polyethylene Mesh 4' H x 150'

www.baseballfencetopper.com

sales@baseballfencetopper.com