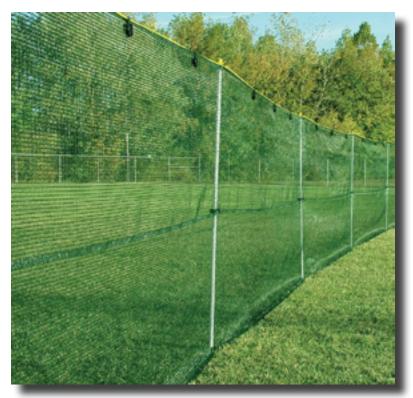

## Saf-T-Fence Package w/ Ground Sleeves - 150'

The original flexible safety fence! Perfect for both beginners and experienced ball palyers, Saf-T-Fence is a soft, flexible fencing system great for any ball field.

The included flexible posts offer excellent injury protection because they flex and absorb impact 360<sup>o</sup> and distribute pressure evenly to the fence. The ground sleeves allow you to set up, remove and move your fence often, making it the ultimate portable outfield fence!

This sytem is made from high performance materials that are weather-resistant and UV protected to offer many years of trouble-free use.