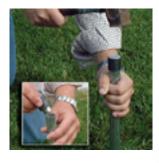

## Included:

- 150' Tuff-Fence Fabric
- 18 Flex-Posts
- 18 Flex-Post Ground Sleeves
- 18 Ground Sleeve Plugs
- 1 Ground Sleeve Driver Insert
- 170' Anti-Sag Rope
- 51 Rope Clips
- 100 Fence Zip Ties