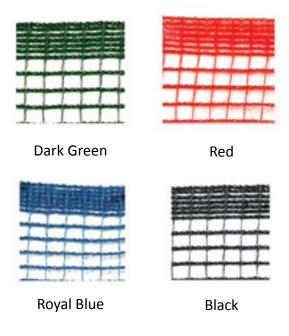

## Saf-T-Fence Package w/ Ground Sleeves - 50'

The original flexible safety fence! Perfect for both beginners and experienced ball palyers, Saf-T-Fence is a soft, flexible fencing system great for any ball field.

The included flexible posts offer excellent injury protection because they flex and absorb impact 360° and distribute pressure evenly to the fence. The ground sleeves allow you to set up, remove and move your fence often, making it the ultimate portable outfield fence!

This sytem is made from high performance materials that are weather-resistant and UV protected to offer many years of trouble-free use.



## **Available Fence Fabric Colors:**



## Included:

- 50' Tuff-Fence Fabric
- 7 Flex-Posts
- 7 Flex-Post Ground Sleeves
- 7 Ground Sleeve Plugs
- 1 Ground Sleeve Driver Insert
- 170' Anti-Sag Rope
- 51 Rope Clips
- 100 Fence Zip Ties



## **Specifications:**

Frame Construction Material Panel Size UV Protected Fiberglass Knitted Polyethylene Mesh 4' H x 50'