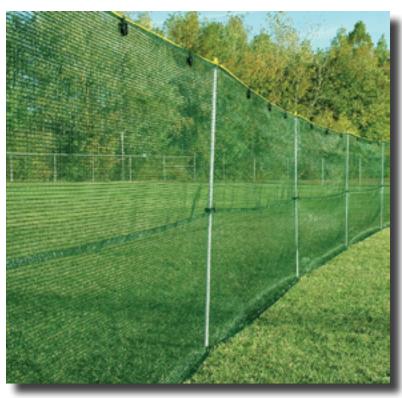

## Saf-T-Fence Package w/ Ground Sleeves - 50'

The original flexible safety fence! Perfect for both beginners and experienced ball palyers, Saf-T-Fence is a soft, flexible fencing system great for any ball field.

The included flexible posts offer excellent injury protection because they flex and absorb impact 360° and distribute pressure evenly to the fence. The ground sleeves allow you to set up, remove and move your fence often, making it the ultimate portable outfield fence!

This sytem is made from high performance materials that are weather-resistant and UV protected to offer many years of trouble-free use.