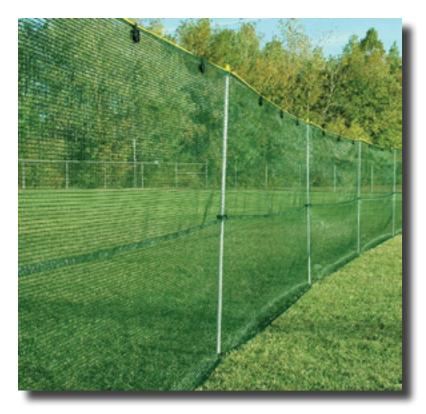

# Flexible Saf-T-Fence Package - 50'

The original flexible safety fence! Perfect for both beginners and experienced ball palyers, Saf-T-Fence is a soft, flexible fencing system great for any ball field.

The included flexible posts offer excellent injury protection because they flex and absorb impact 360<sup>o</sup> and distribute pressure evenly to the fence.

This sytem is made from high performance materials that are weather-resistant and UV protected to offer many years of trouble-free use!

#### Included:

- 50' Tuff-Fence Fabric
- 7 Flex-Posts
- 170' Anti-Sag Rope
- 51 Rope Clips
- 100 Fence Zip Ties

#### Specifications:

Frame Construction Material Panel Size

UV Protected Fiberglass Knitted Polyethylene Mesh 4' H x 50'