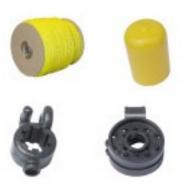

The included flexible posts offer excellent injury protection because they flex and absorb impact 360<sup>o</sup> and distribute pressure evenly to the fence.

This sytem is made from high performance materials that are weather-resistant and UV protected to offer many years of trouble-free use!

#### Included:

- 50' Tuff-Fence Fabric
- 7 Flex-Posts
- 170' Anti-Sag Rope
- 51 Rope Clips
- 100 Fence Zip Ties