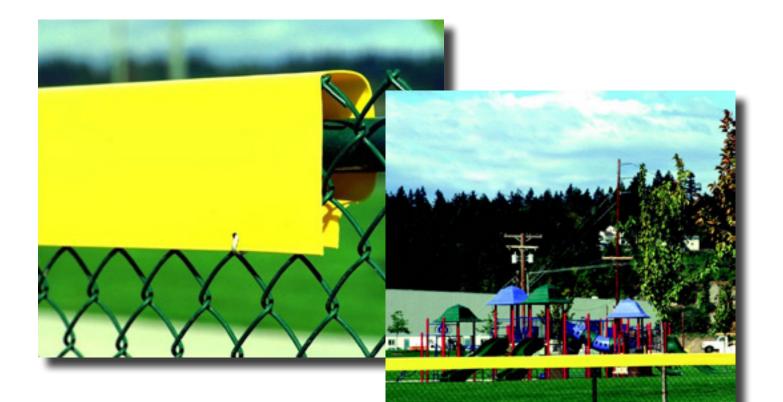

## Safety Top Cap (Yellow) - 40'

Safety Top Cap protects players from injury, provides enhanced field appearance, and acts as a visual warning for outfielders approaching the fence. Includes five 8 ft sections to cover 40 ft of fence!

## Features:

- Capable of withstanding impact and the harmful effects of the sun for many years
- Easy to install D-shape design
- Sections measure 2-5/8" W x 5 1/2" H x 8" L
- To secure the cap, simply thread the included hog rings through the pre-drilled holes
- 25-year, pro-rata warranty against breakage under normal conditions
- Classic yellow color is extremely visible