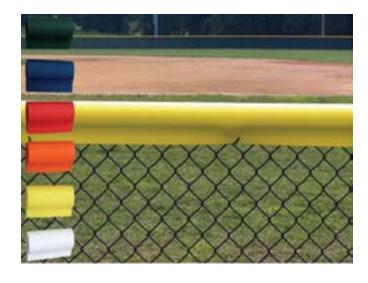

## Standard Fence Guard - 84'

Protect players from the sharp edges of your field's chain link fence! Our Standard Fence Guard is designed for excellent player protection and durability, and is offered at an economical price.

Fence Guard protects against chain link injuries, increases field visibility, and adds beauty to any field. It's the perfect professional tool for any ball field.

## **Available Colors:**

Dark Green

Blue

Red

Orange

Yellow

White